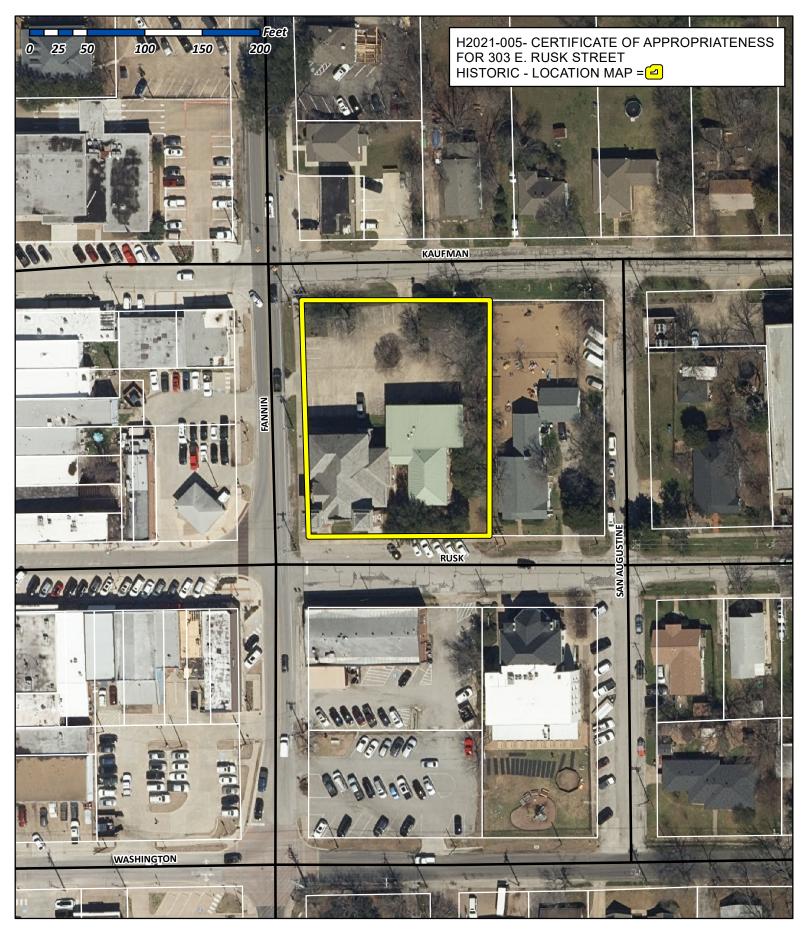

### (6) H2021-005 (HENRY LEE)

Hold a public hearing to discuss and consider a request by Annette Lall on behalf of HIS Covenant Children, Inc. for the approval of a <u>Certificate of Appropriateness (COA)</u> for a <u>Landmark Property</u> being a 0.689-acre tract of land identified as a portion of Lots A & B, Block 2, Griffith Addition, City of Rockwall, Rockwall County, Texas, zoned Downtown (DT) District, addressed as 303 E. Rusk Street, and take any action necessary.