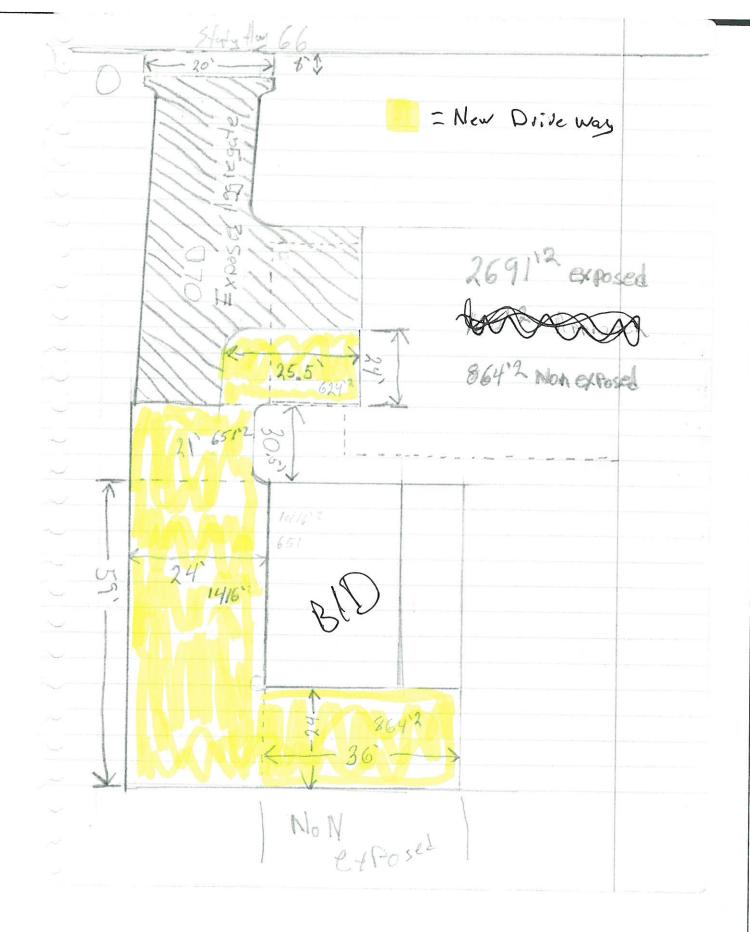

### (3) H2021-004 (ANDREW REYNA)

Hold a public hearing to discuss and consider a request by Haydon Frasier for the approval of a <u>Certificate of Appropriateness</u> (<u>COA</u>) for a <u>Medium Contributing Property</u> being a 0.388-acre tract of land identified as a portion of Block 121 of the B. F. Boydston Addition, City of Rockwall, Rockwall County, Texas, zoned Single-Family 7 (SF-7) District, situated within the Old Town Rockwall (OTR) Historic District, addressed as 505 Williams Street, and take any action necessary.

#### (4) H2021-002 (ANDREW REYNA)

Hold a public hearing to discuss and consider a request by Haydon Frasier for the approval of a <u>Small Matching Grant</u> for a <u>Medium Contributing Property</u> being a 0.388-acre tract of land identified as a portion of Block 121 of the B. F. Boydston Addition, City of Rockwall, Rockwall County, Texas, zoned Single-Family 7 (SF-7) District, situated within the Old Town Rockwall (OTR) Historic District, addressed as 505 Williams Street, and take any action necessary.

#### (5) H2021-003 (ANDREW REYNA)

Hold a public hearing to discuss and consider a request by Haydon Frasier for the approval of a <u>Building Permit Fee Waiver</u> for a <u>Medium Contributing Property</u> being a 0.388-acre tract of land identified as a portion of Block 121 of the B. F. Boydston Addition, City of Rockwall, Rockwall County, Texas, zoned Single-Family 7 (SF-7) District, situated within the Old Town Rockwall (OTR) Historic District, addressed as 505 Williams Street, and take any action necessary.