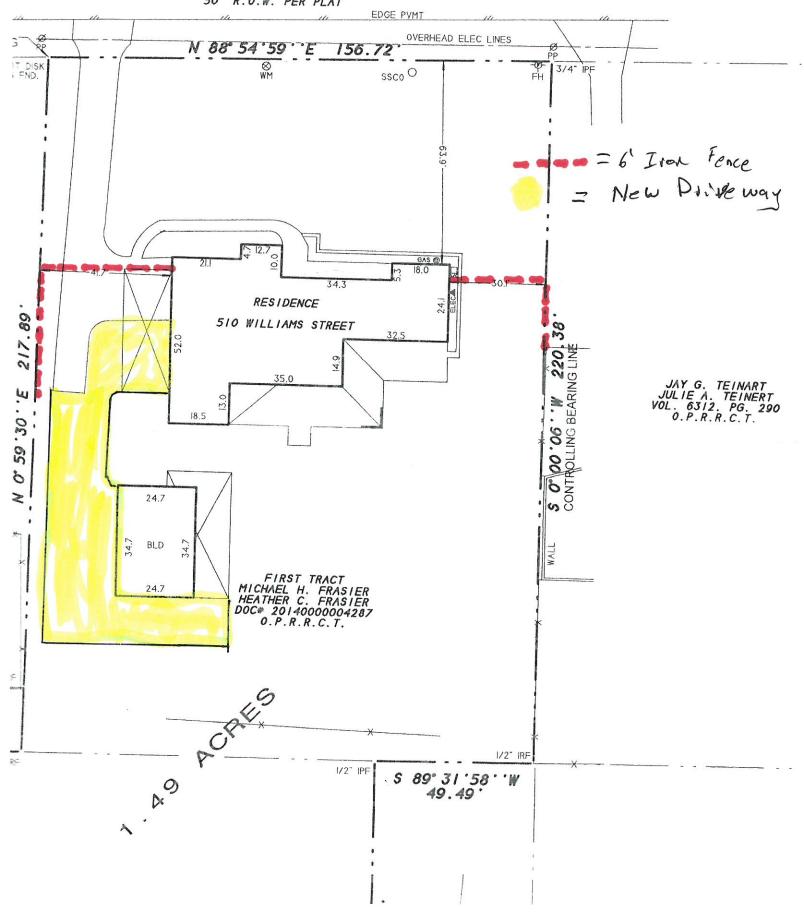

### (3) H2021-004 (ANDREW REYNA)

Hold a public hearing to discuss and consider a request by Haydon Frasier for the approval of a <u>Certificate of Appropriateness</u> (<u>COA</u>) for a <u>Medium Contributing Property</u> being a 0.388-acre tract of land identified as a portion of Block 121 of the B. F. Boydston Addition, City of Rockwall, Rockwall County, Texas, zoned Single-Family 7 (SF-7) District, situated within the Old Town Rockwall (OTR) Historic District, addressed as 505 Williams Street, and take any action necessary.