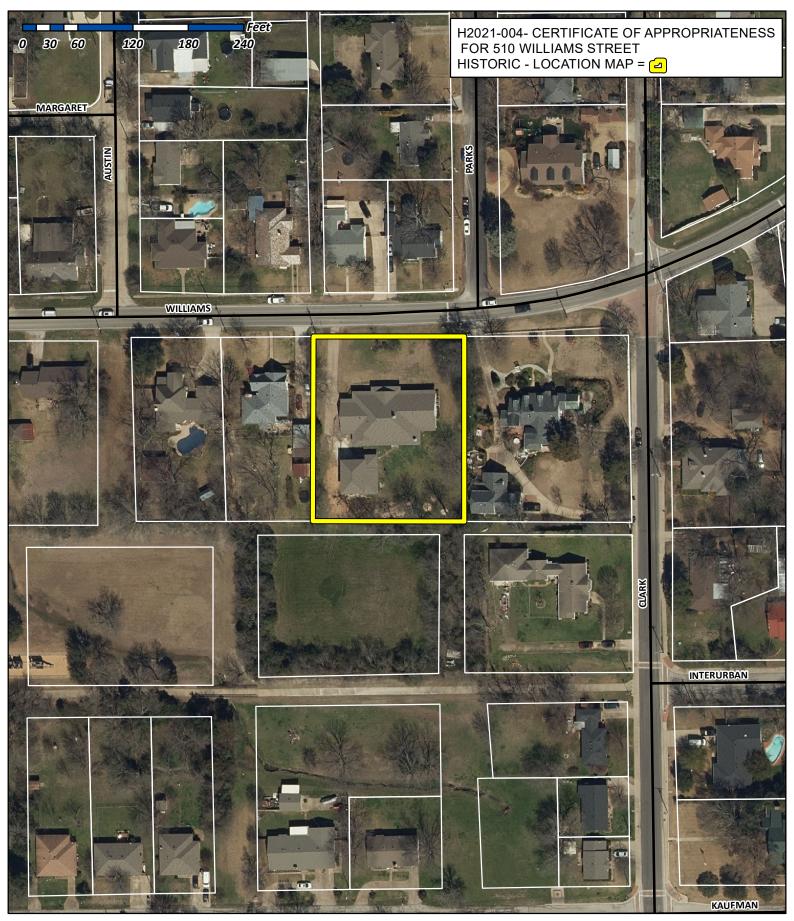

### (3) H2021-004 (ANDREW REYNA)

Hold a public hearing to discuss and consider a request by Haydon Frasier for the approval of a <u>Certificate of Appropriateness</u> (<u>COA</u>) for a <u>Medium Contributing Property</u> being a 0.388-acre tract of land identified as a portion of Block 121 of the B. F. Boydston Addition, City of Rockwall, Rockwall County, Texas, zoned Single-Family 7 (SF-7) District, situated within the Old Town Rockwall (OTR) Historic District, addressed as 505 Williams Street, and take any action necessary.