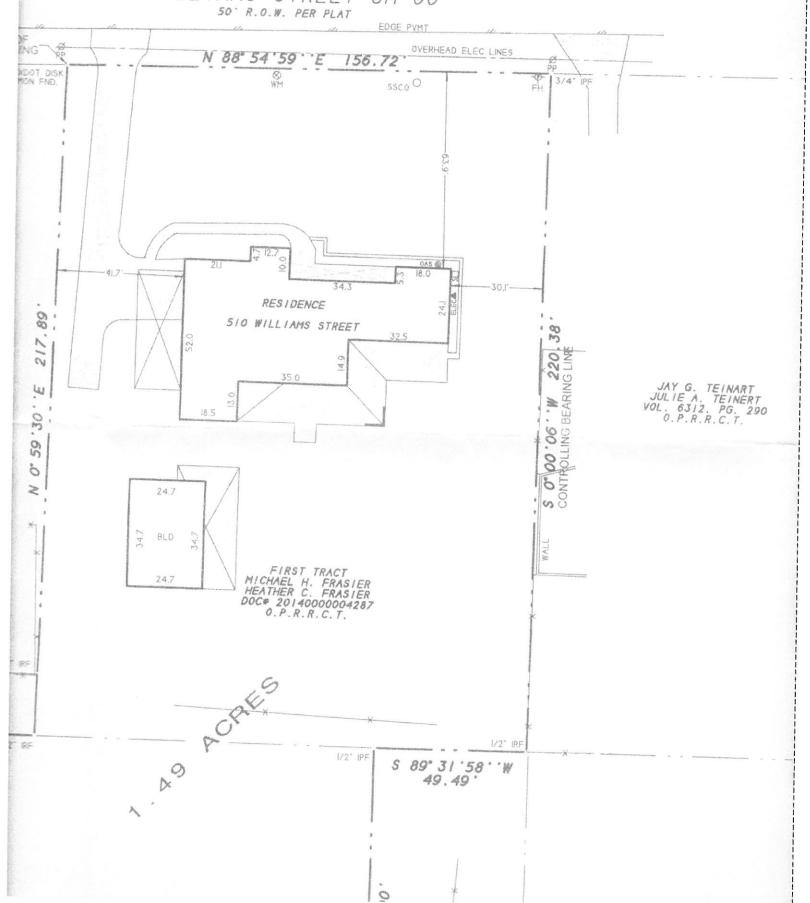

### (3) H2021-004 (ANDREW REYNA)

Hold a public hearing to discuss and consider a request by Haydon Frasier for the approval of a <u>Certificate of Appropriateness</u> (<u>COA</u>) for a <u>Medium Contributing Property</u> being a 0.388-acre tract of land identified as a portion of Block 121 of the B. F. Boydston Addition, City of Rockwall, Rockwall County, Texas, zoned Single-Family 7 (SF-7) District, situated within the Old Town Rockwall (OTR) Historic District, addressed as 505 Williams Street, and take any action necessary.