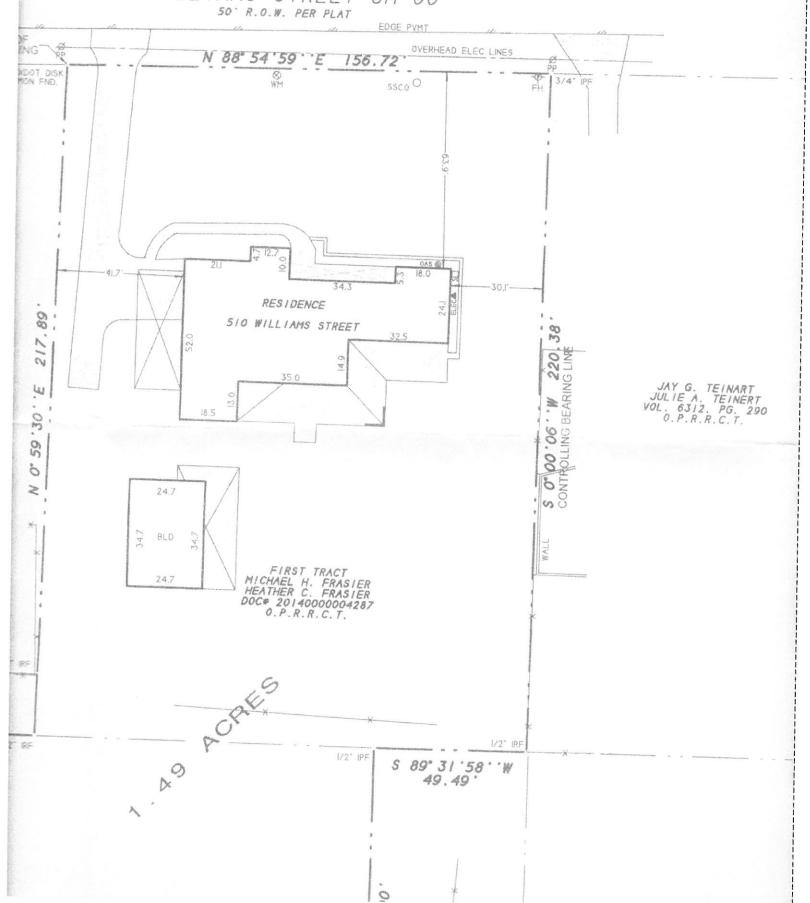

### (3) H2021-004 (ANDREW REYNA)

Hold a public hearing to discuss and consider a request by Haydon Frasier for the approval of a <u>Certificate of Appropriateness</u> (<u>COA</u>) for a <u>Medium Contributing Property</u> being a 0.388-acre tract of land identified as a portion of Block 121 of the B. F. Boydston Addition, City of Rockwall, Rockwall County, Texas, zoned Single-Family 7 (SF-7) District, situated within the Old Town Rockwall (OTR) Historic District, addressed as 505 Williams Street, and take any action necessary.

#### (4) H2021-002 (ANDREW REYNA)

Hold a public hearing to discuss and consider a request by Haydon Frasier for the approval of a <u>Small Matching Grant</u> for a <u>Medium Contributing Property</u> being a 0.388-acre tract of land identified as a portion of Block 121 of the B. F. Boydston Addition, City of Rockwall, Rockwall County, Texas, zoned Single-Family 7 (SF-7) District, situated within the Old Town Rockwall (OTR) Historic District, addressed as 505 Williams Street, and take any action necessary.

#### (5) H2021-003 (ANDREW REYNA)

Hold a public hearing to discuss and consider a request by Haydon Frasier for the approval of a <u>Building Permit Fee Waiver</u> for a <u>Medium Contributing Property</u> being a 0.388-acre tract of land identified as a portion of Block 121 of the B. F. Boydston Addition, City of Rockwall, Rockwall County, Texas, zoned Single-Family 7 (SF-7) District, situated within the Old Town Rockwall (OTR) Historic District, addressed as 505 Williams Street, and take any action necessary.