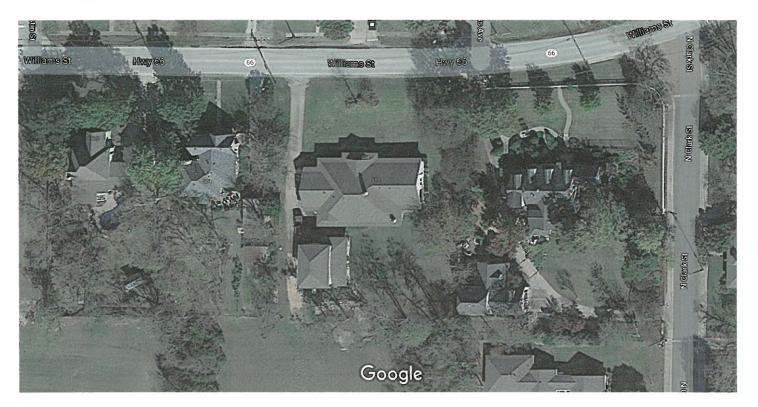

### (3) H2021-004 (ANDREW REYNA)

Hold a public hearing to discuss and consider a request by Haydon Frasier for the approval of a <u>Certificate of Appropriateness</u> (<u>COA</u>) for a <u>Medium Contributing Property</u> being a 0.388-acre tract of land identified as a portion of Block 121 of the B. F. Boydston Addition, City of Rockwall, Rockwall County, Texas, zoned Single-Family 7 (SF-7) District, situated within the Old Town Rockwall (OTR) Historic District, addressed as 505 Williams Street, and take any action necessary.

#### (4) H2021-002 (ANDREW REYNA)

Hold a public hearing to discuss and consider a request by Haydon Frasier for the approval of a <u>Small Matching Grant</u> for a <u>Medium Contributing Property</u> being a 0.388-acre tract of land identified as a portion of Block 121 of the B. F. Boydston Addition, City of Rockwall, Rockwall County, Texas, zoned Single-Family 7 (SF-7) District, situated within the Old Town Rockwall (OTR) Historic District, addressed as 505 Williams Street, and take any action necessary.

#### (5) H2021-003 (ANDREW REYNA)

Hold a public hearing to discuss and consider a request by Haydon Frasier for the approval of a <u>Building Permit Fee Waiver</u> for a <u>Medium Contributing Property</u> being a 0.388-acre tract of land identified as a portion of Block 121 of the B. F. Boydston Addition, City of Rockwall, Rockwall County, Texas, zoned Single-Family 7 (SF-7) District, situated within the Old Town Rockwall (OTR) Historic District, addressed as 505 Williams Street, and take any action necessary.