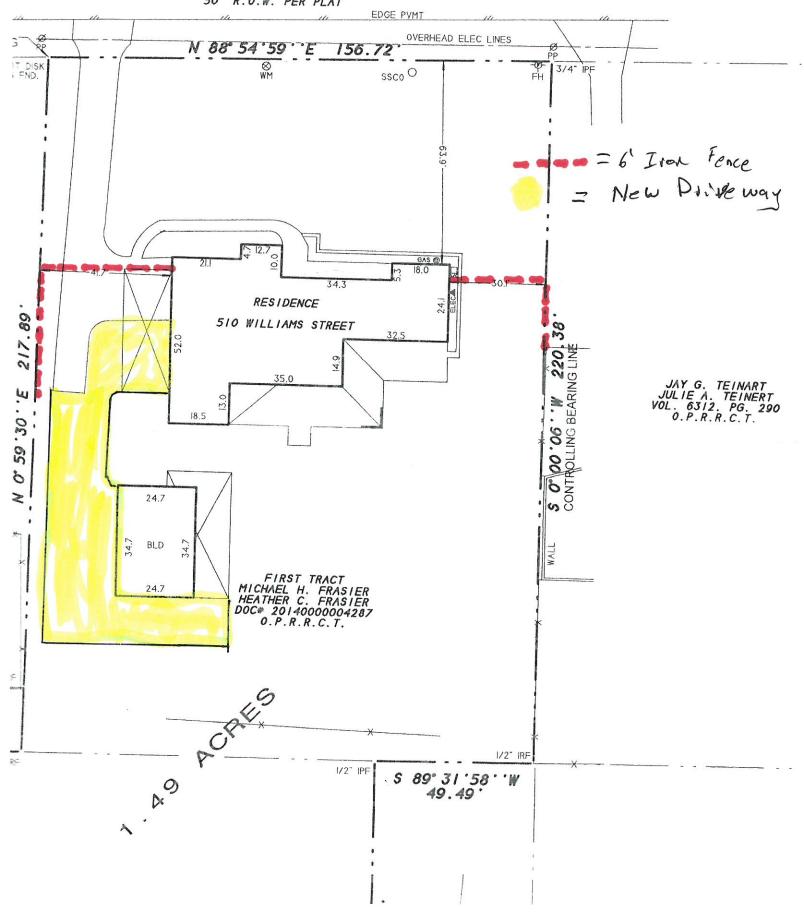

### (3) H2021-004 (ANDREW REYNA)

Hold a public hearing to discuss and consider a request by Haydon Frasier for the approval of a <u>Certificate of Appropriateness</u> (<u>COA</u>) for a <u>Medium Contributing Property</u> being a 0.388-acre tract of land identified as a portion of Block 121 of the B. F. Boydston Addition, City of Rockwall, Rockwall County, Texas, zoned Single-Family 7 (SF-7) District, situated within the Old Town Rockwall (OTR) Historic District, addressed as 505 Williams Street, and take any action necessary.

#### (4) H2021-002 (ANDREW REYNA)

Hold a public hearing to discuss and consider a request by Haydon Frasier for the approval of a <u>Small Matching Grant</u> for a <u>Medium Contributing Property</u> being a 0.388-acre tract of land identified as a portion of Block 121 of the B. F. Boydston Addition, City of Rockwall, Rockwall County, Texas, zoned Single-Family 7 (SF-7) District, situated within the Old Town Rockwall (OTR) Historic District, addressed as 505 Williams Street, and take any action necessary.

#### (5) H2021-003 (ANDREW REYNA)

Hold a public hearing to discuss and consider a request by Haydon Frasier for the approval of a <u>Building Permit Fee Waiver</u> for a <u>Medium Contributing Property</u> being a 0.388-acre tract of land identified as a portion of Block 121 of the B. F. Boydston Addition, City of Rockwall, Rockwall County, Texas, zoned Single-Family 7 (SF-7) District, situated within the Old Town Rockwall (OTR) Historic District, addressed as 505 Williams Street, and take any action necessary.