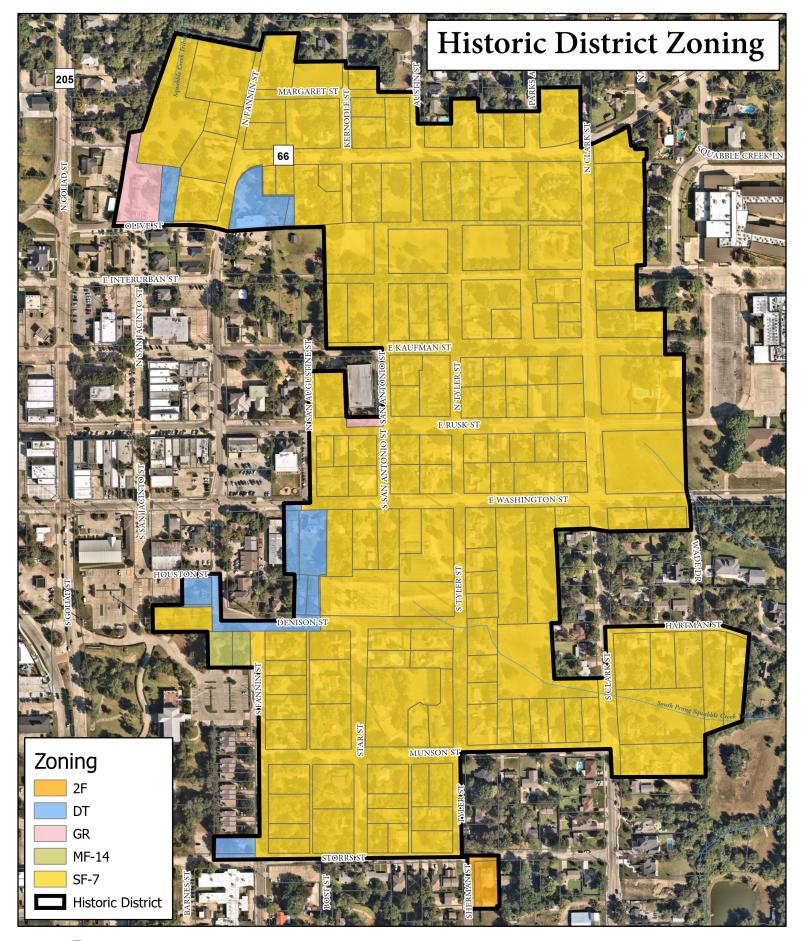

Ms. Crow has also requested staff review the zoning in the Old Town Rockwall (OTR) Historic District to ensure that there are no additional carve outs or exceptions for land uses within the district. Currently, the majority of property within the Old Town Rockwall (OTR) Historic District is zoned Single-Family 7 (SF-7) District; however, there are also parcels of land zoned Downtown (DT) District (i.e. nine [9] parcels of land that include one [1] vacant parcel of land, five [5] single-family homes, a restaurant -- the Roundabout -- and a house of worship/church), Multi-Family 14 (MF-14) District (i.e. two [2] parcels of land

with single-family homes situated on them), Two Family (2F) District (i.e. one [1] parcel of land with a single-family home situated on it) and General Retail (GR) District (i.e. one [1] parcel of land -- the Bin 303 restaurant). Staff has included a map and Permissible Land Use Charts for these districts for the Historic Preservation Advisory Board's (HPAB's) reference. Based on staff's review of the Unified Development Code (UDC), there does not appear to be any additional allowances or exceptions for the Old Town Rockwall (OTR) Historic District. In addition, the majority of the uses that would be deemed undesirable in the district require a Specific Use Permit (SUP). As a reminder a Specific Use Permit (SUP) is a process that "...allow(s) discretionary consideration of certain uses that would typically be considered incompatible within certain locations of a zoning district, but may become compatible with the addition of special provisions, conditions or restrictions." Specific Use Permits (SUPs) proposed in the Old Town Rockwall (OTR) Historic District require a recommendation from the Historic Preservation Advisory Board (HPAB) when dealing solely with land use. In other circumstances (i.e. circumstances that deal with the construction of a new single-family home or an accessory building that does not meet the standards of the Unified Development Code [UDC]), a Certificate of Appropriateness (COA) is required before a Specific Use Permit (SUP) application can be submitted.