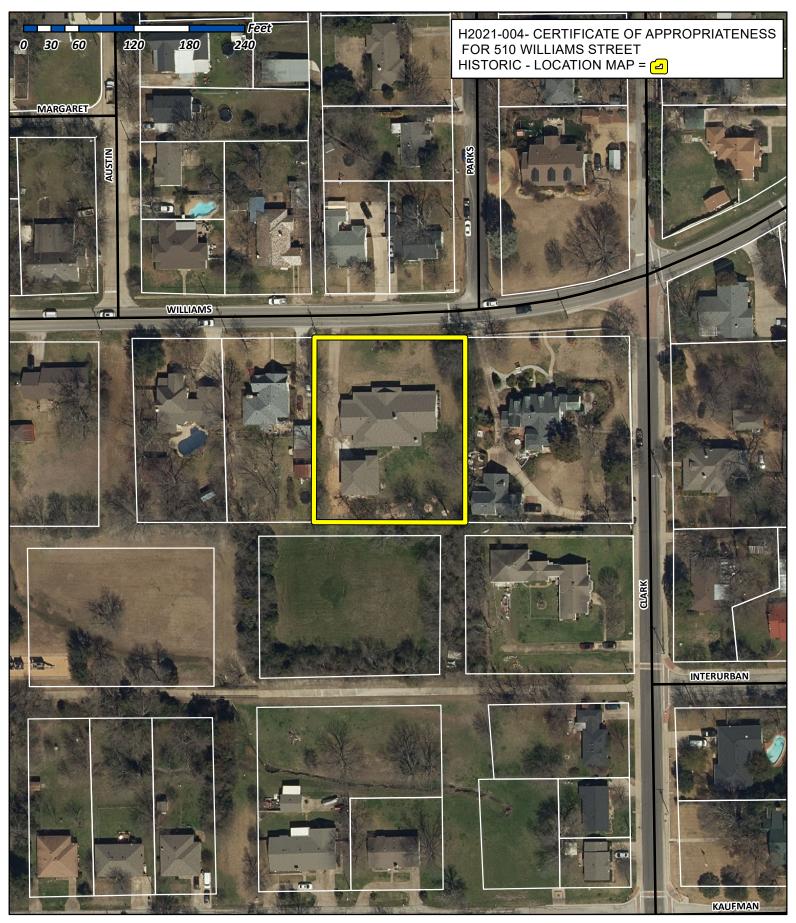

### (3) H2021-004 (ANDREW REYNA)

Hold a public hearing to discuss and consider a request by Haydon Frasier for the approval of a <u>Certificate of Appropriateness</u> (<u>COA</u>) for a <u>Medium Contributing Property</u> being a 0.388-acre tract of land identified as a portion of Block 121 of the B. F. Boydston Addition, City of Rockwall, Rockwall County, Texas, zoned Single-Family 7 (SF-7) District, situated within the Old Town Rockwall (OTR) Historic District, addressed as 505 Williams Street, and take any action necessary.