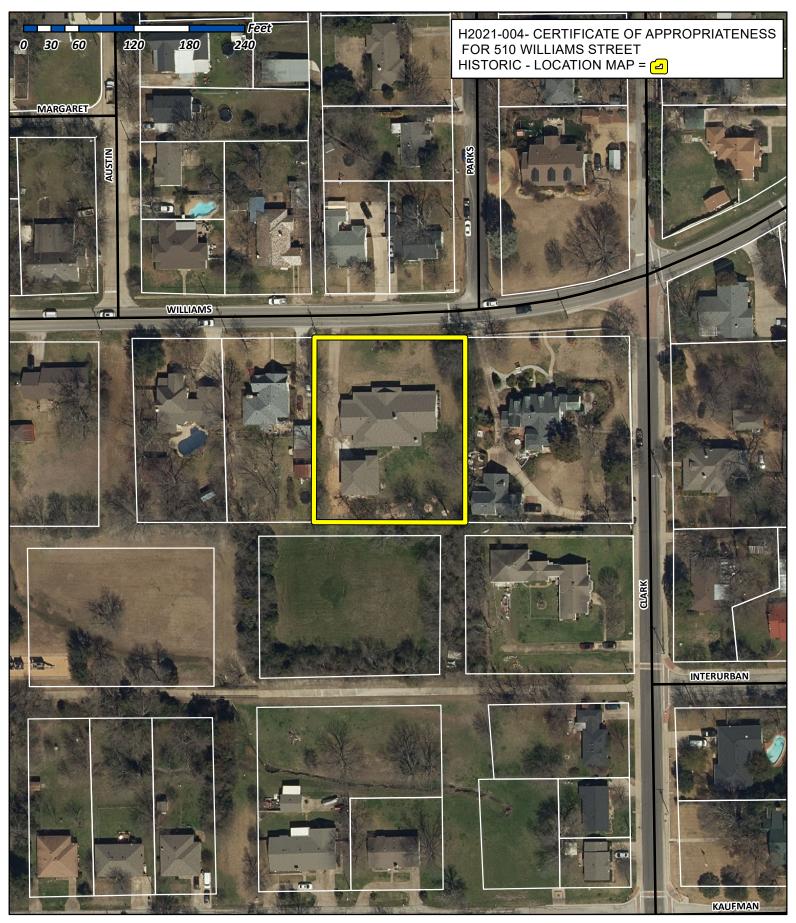

### (3) H2021-004 (ANDREW REYNA)

Hold a public hearing to discuss and consider a request by Haydon Frasier for the approval of a <u>Certificate of Appropriateness</u> (<u>COA</u>) for a <u>Medium Contributing Property</u> being a 0.388-acre tract of land identified as a portion of Block 121 of the B. F. Boydston Addition, City of Rockwall, Rockwall County, Texas, zoned Single-Family 7 (SF-7) District, situated within the Old Town Rockwall (OTR) Historic District, addressed as 505 Williams Street, and take any action necessary.

#### (4) H2021-002 (ANDREW REYNA)

Hold a public hearing to discuss and consider a request by Haydon Frasier for the approval of a <u>Small Matching Grant</u> for a <u>Medium Contributing Property</u> being a 0.388-acre tract of land identified as a portion of Block 121 of the B. F. Boydston Addition, City of Rockwall, Rockwall County, Texas, zoned Single-Family 7 (SF-7) District, situated within the Old Town Rockwall (OTR) Historic District, addressed as 505 Williams Street, and take any action necessary.

#### (5) H2021-003 (ANDREW REYNA)

Hold a public hearing to discuss and consider a request by Haydon Frasier for the approval of a <u>Building Permit Fee Waiver</u> for a <u>Medium Contributing Property</u> being a 0.388-acre tract of land identified as a portion of Block 121 of the B. F. Boydston Addition, City of Rockwall, Rockwall County, Texas, zoned Single-Family 7 (SF-7) District, situated within the Old Town Rockwall (OTR) Historic District, addressed as 505 Williams Street, and take any action necessary.