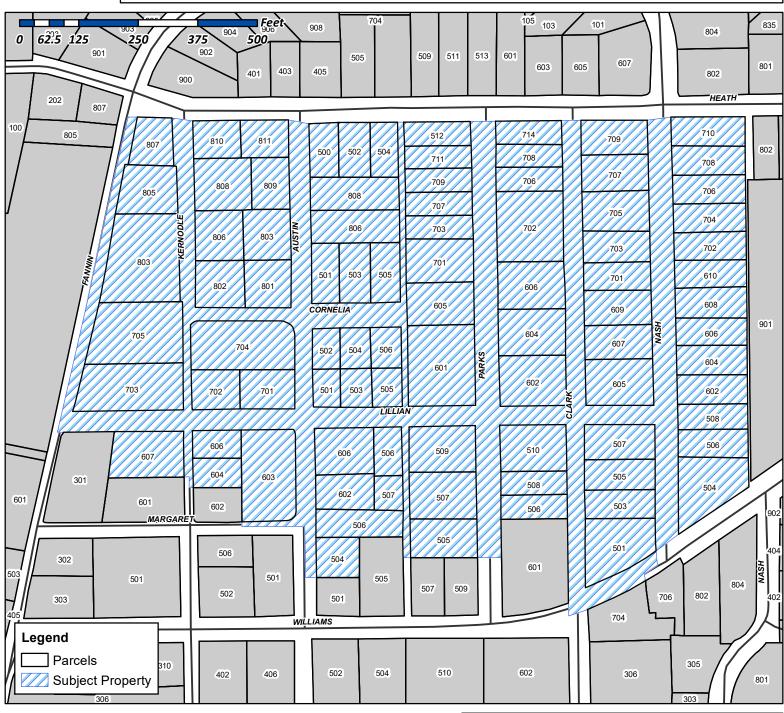

Ms. Crow has also requested staff review the zoning in the Old Town Rockwall (OTR) Historic District to ensure that there are no additional carve outs or exceptions for land uses within the district. Currently, the majority of property within the Old Town Rockwall (OTR) Historic District is zoned Single-Family 7 (SF-7) District; however, there are also parcels of land zoned Downtown (DT) District (i.e. nine [9] parcels of land that include one [1] vacant parcel of land, five [5] single-family homes, a restaurant -- the Roundabout -- and a house of worship/church), Multi-Family 14 (MF-14) District (i.e. two [2] parcels of land

with single-family homes situated on them), Two Family (2F) District (i.e. one [1] parcel of land with a single-family home situated on it) and General Retail (GR) District (i.e. one [1] parcel of land -- the Bin 303 restaurant). Staff has included a map and Permissible Land Use Charts for these districts for the Historic Preservation Advisory Board's (HPAB's) reference. Based on staff's review of the Unified Development Code (UDC), there does not appear to be any additional allowances or exceptions for the Old Town Rockwall (OTR) Historic District. In addition, the majority of the uses that would be deemed undesirable in the district require a Specific Use Permit (SUP). As a reminder a Specific Use Permit (SUP) is a process that "...allow(s) discretionary consideration of certain uses that would typically be considered incompatible within certain locations of a zoning district, but may become compatible with the addition of special provisions, conditions or restrictions." Specific Use Permits (SUPs) proposed in the Old Town Rockwall (OTR) Historic District require a recommendation from the Historic Preservation Advisory Board (HPAB) when dealing solely with land use. In other circumstances (i.e. circumstances that deal with the construction of a new single-family home or an accessory building that does not meet the standards of the Unified Development Code [UDC]), a Certificate of Appropriateness (COA) is required before a Specific Use Permit (SUP) application can be submitted.